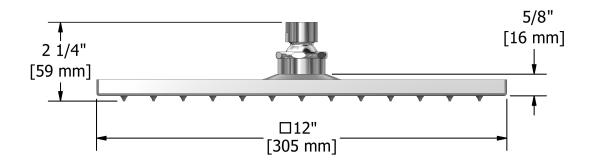

30 cm (12") shower head **492** 





# **Descriptions**

- Swivel
- G½" inlet female
- Scale-free

### Available colors

- C : Chrome
- BN: Brushed Nickel (PVD)

## Available flow

• 7.6 L/min, 2.0 gpm (US) 60psi

### **Certifications**

- CSA B125.1
- ASME A112.18.1
- CMR248 Approval

cUPC®



#### Sizes, models and finishes may differ from thoses presented.

### Warranty

This Riobel Inc. product you have purchased carries a Limited Lifetime Warranty on the chrome, PVD finish, blacks and all working parts and is guaranteed from the initial purchase date against all manufacturing defects. All other finishes, including plastic components, are guaranteed for one year. All electric and/or electronic parts are covered by a 5-year limited warranty. The warranty offered on our products will be honored only if the installation is performed by a certified master plumber.

#### **Customer Care**

Phone (800) 777 - 9762 | Email: customercare@houseofrohl.com | Website: houseofrohl.com/support/contact-us